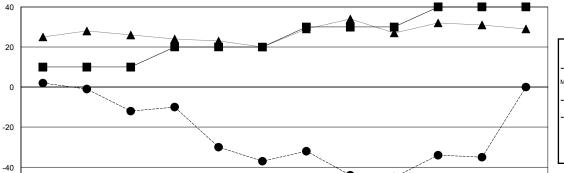

## GOALS AND ACTUAL NEW CLUBS CUMULATIVE

GOALS AND ACTUAL MEMBERS CUMULATIVE

| -1 | - CURRENT YEAR GOALS FOR NEW  |
|----|-------------------------------|
| ME | EMBERS                        |
| -• | - CURRENT YEAR ACTUAL MEMBERS |
| -, | ▲ - LAST YEAR ACTUAL MEMBERS  |
|    |                               |
|    |                               |